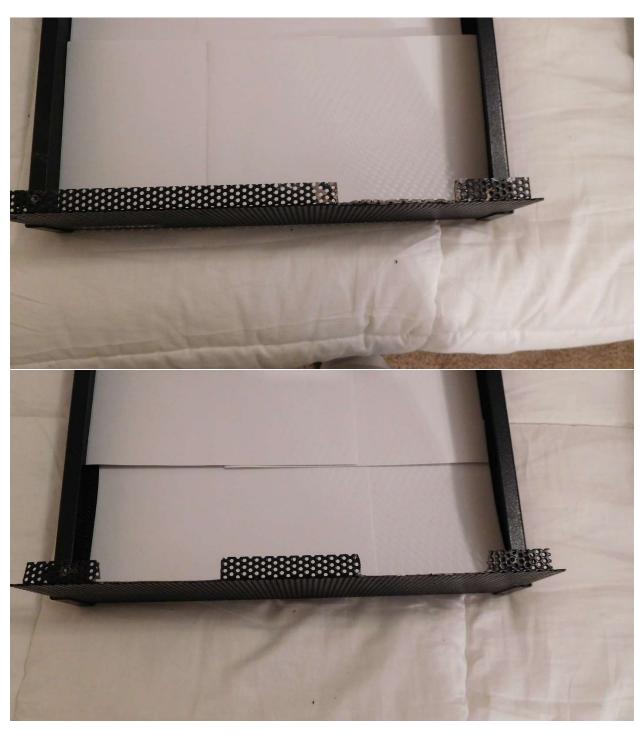

Needs new feet.

Bottom only has two screws.

I put white paper in the bottom of the cover. This clearly shows where this cover has been chopped to allow the auxiliary heatsinks to pass.