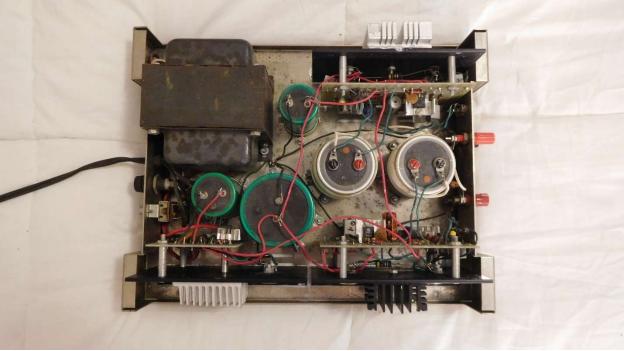

## Much more conventional...

A bit of auxiliary heatsinks were added, but otherwise the unit is fairly stock. We have disconnected the transformer output because in its current form, the unit typically blows a fuse if the transformer output is connected to the power supply. Disconnected Transformer output voltage measures good. That's really all you need to know to apply the Upgrade Kit to this unit.